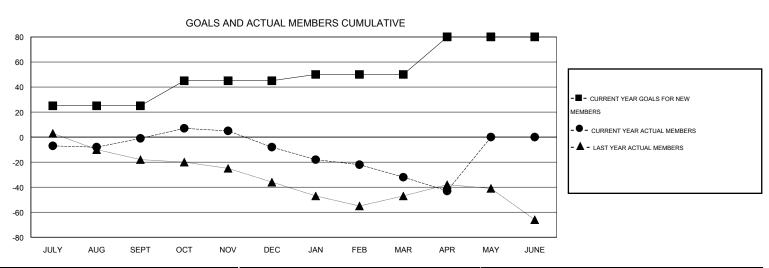

## District 201W1

Results as of: 4/30/2016

GMT: John Muller LOCATION AUSTRALIA GMT CA 7

|               |                  | Clubs             |                  |                  | Members               |                    |                                     |                    |                  |  |
|---------------|------------------|-------------------|------------------|------------------|-----------------------|--------------------|-------------------------------------|--------------------|------------------|--|
|               | RESUI            | LTS FOR 2015-2016 | ;                |                  | RESULTS FOR 2015-2016 |                    |                                     |                    |                  |  |
| QUARTER       | NEW CLUB<br>GOAL | NEW CLUBS         | DROPPED<br>CLUBS | NET<br>GAIN/LOSS | QUARTER               | NEW MEMBER<br>GOAL | CHARTER AND<br>NEW MEMBERS<br>ADDED | DROPPED<br>MEMBERS | NET<br>GAIN/LOSS |  |
| JULY/AUG/SEPT | 1                | 0                 | 0                | 0                | JULY/AUG/SEPT         | 25                 | 30                                  | 31                 | -1               |  |
| OCT/NOV/DEC   | 1                | 0                 | 2                | -2               | OCT/NOV/DEC           | 20                 | 29                                  | 36                 | -7               |  |
| JAN/FEB/MAR   | 0                | 0                 | 0                | 0                | JAN/FEB/MAR           | 5                  | 20                                  | 44                 | -24              |  |
| APR/MAY/JUNE  | 1                | 0                 | 0                | 0                | APR/MAY/JUNE          | 30                 | 8                                   | 19                 | -11              |  |

## GOALS AND ACTUAL NEW CLUBS CUMULATIVE

| DROPPED CLUBS: 2 |     | 30 CLUBS OF 49 ADDED 1 OR MORE<br>NEW MEMBERS | GENDER DISTRIBUTION  MALE 474 (56.43%) |              |     |
|------------------|-----|-----------------------------------------------|----------------------------------------|--------------|-----|
| DROPPED MEMBERS  |     |                                               | FEMALE                                 | 366 (43.57%) |     |
| DECEASED         | 13  | CLICK HERE FOR HEALTH                         |                                        |              | 204 |
| CLUB CANCELLED   | 7   | ASSESSMENT DATA                               | FAMILY UNIT MEMBERS                    |              | 224 |
| OTHER            | 110 |                                               | HEAD OF HOUSEHOLD                      |              | 112 |
| TOTAL            | 130 |                                               | NON-HEAD OF HOUSEHOLD                  |              |     |