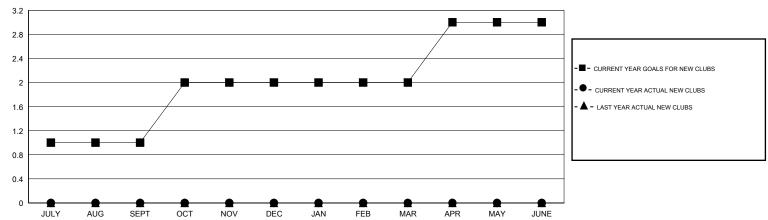

## GOALS AND ACTUAL NEW CLUBS CUMULATIVE

| DROPPED CLUBS: 2 |     | 30 CLUBS OF 49 ADDED 1 OR MORE<br>NEW MEMBERS | GENDER DISTRIBUTION  MALE 474 (56.43%) |              |     |
|------------------|-----|-----------------------------------------------|----------------------------------------|--------------|-----|
| DROPPED MEMBERS  |     |                                               | FEMALE                                 | 366 (43.57%) |     |
| DECEASED         | 13  | CLICK HERE FOR HEALTH                         |                                        |              | 204 |
| CLUB CANCELLED   | 7   | ASSESSMENT DATA                               | FAMILY UNIT MEMBERS                    |              | 224 |
| OTHER            | 110 |                                               | HEAD OF HOUSEHOLD                      |              | 112 |
| TOTAL            | 130 |                                               | NON-HEAD OF HOUSEHOLD                  |              |     |